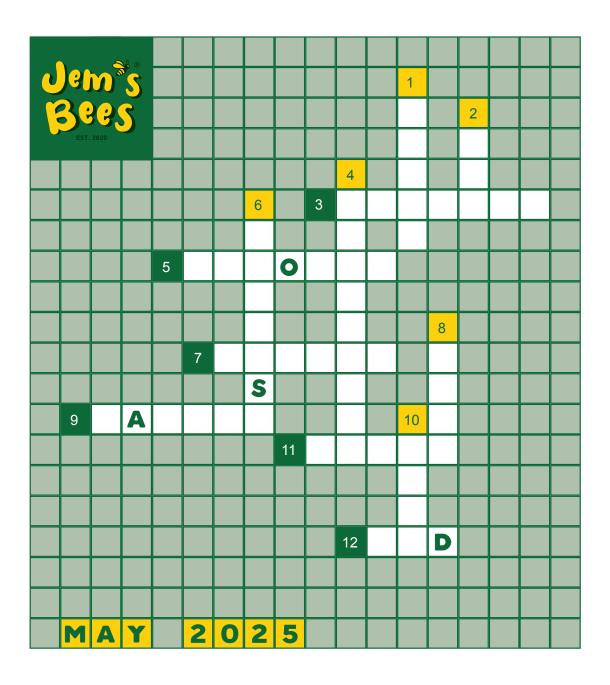

## **ACROSS**

- Honeybees secrete this from the underside of their abdomens.
- The name for a Mead which is made by adding fruit or fruit juices.
- Honeybee workers gather this on their legs, and it comes in various colours.
- Which dance do honeybees perform to show the colony the location of a good food source?
- 11 The stingless male bee in the colony.
- Honeybees are totally blind to what colour.

## DOWN

- In Spring and Summer a healthy beehive would usually contain worker bees, drones and what else?
- Complete the phrase: no \_\_\_ may.
- The term for a person who looks after a hive of honeybees.
- Honey has two main sugars in it. Fructose is one. What is the other?
- 8 Honeys can be light or dark in colour. True or False?
- Add the total number of a honeybee's wings and eyes to find this number.